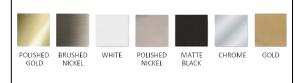

## **HOUSING FINISHES:**

- MIL SPEC ANODIZED MATTE ALUMINUM
- POWDER COAT WHITE ALUMINUM

## **MIRROR FINISHES:**

FLAT POLISHED EDGE

## **DOOR FINISHES:**

**OVERALL SIZE DIMENSION:** 69" WIDE X 36" HIGH X 6 5/8" DEEP

ROUGH OPENING DIMENSION: 68 3/8" WIDE X 35 3/8" HIGH X 5.5"

DEEP

**DOOR THICKNESS: 13/16"** 