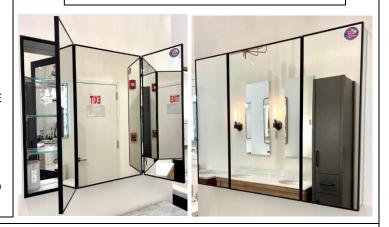

#### **FEATURES:**

- TWO 24X36" & ONE 21X36"
  FULLY MIRRORED, NARROW
  FRAMED DOORS.
- INFINITELY ADJUSTABLE SHELVING WITH LOCKDOWN MECHANISM (NO HOLES IN CABINET).
- FOUR ADJUSTABLE 3/8" THICK HIGH POLISHED GLASS SHELVES.
   BEHIND EACH DOOR.
- SHELVING WITH LOCKDOWN MECHANISM (NO HOLES IN CABINET).
- 165-DEGREE PROPRIETARY SOFT CLOSE HEAVY DUTY HINGES.
- LEFT DOOR HINGED RIGHT,
  CENTER AND RIGHT DOORS
  HINGED LEFT AS A STANDARD.
- FULL GASKET BEHIND DOOR.
- HIGH RESOLUTION SILVER PLATE GLASS MIRRORS FRONT, BACK OF DOOR AND BACK WALL.
- BACK WALL MIRROR FULLY SEALED.
- PACKED IN FOUR WALL (FOLDED DOUBLE WALL) CORRUGATION.